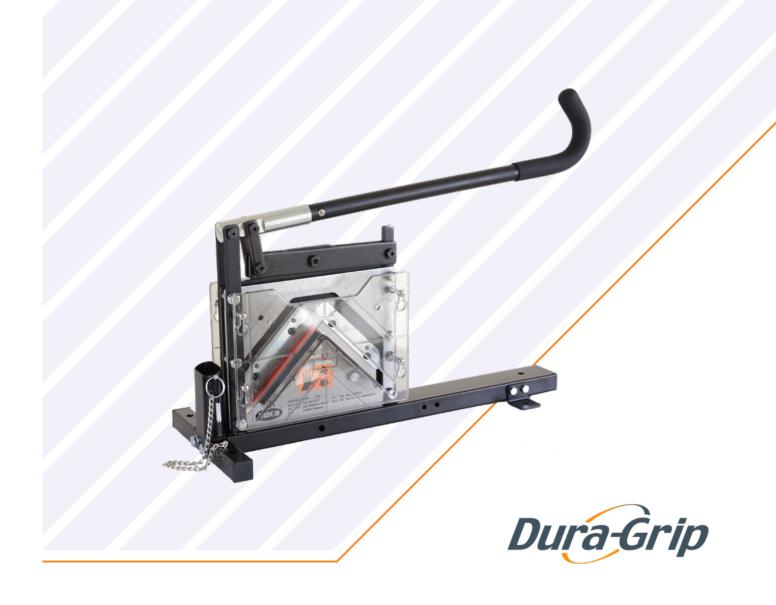

## **EDGE Board Cutter**

The Dura-Grip Edge Board Cutter is a safe way to cut and trim Cardboard Edge Boards to various lengths. It is easy to use simply put the board into the V-Shaped opening and pull the handle. The easily replaceable blades will give a clean guillotine cut to the board. Perfect for shippers who use various lengths of boards, framing companies, cutting edge protection products for use as stabilisers within cartons, recycling of edge protection products and anywhere these products are trimmed or cut.

Easy to Use - simply pull handle down

**Ergonomic Design** - Pig tail shape handle

**Clean cut** - Sharp Guillotine blades

**Safety First** - Cannot be used unless pin is removed

## **ADVANTAGES**

- The cardboard edge protector cutter can be fixed on a bench with clamps or be portable.
- Cuts edge protectors sizes up to max 100 x 100 x 10 mm.
- Comes with a safety pin to lock the cutter handle in place while not use.
- Ergonomic pig tail shape handle ensures easy cutting. Gentle on delicate edges and surfaces