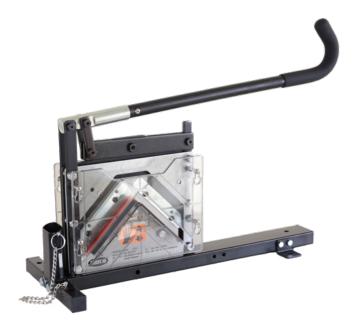

## **EDGE Board Cutter**

The Dura-Grip Edge Board Cutter is a safe way to cut and trim Cardboard Edge Boards to various lengths. It is easy to use simply put the board into the V-Shaped opening and pull the handle. The easily replaceable blades will give a clean guillotine cut to the board. Perfect for shippers who use various lengths of boards, framing companies, cutting edge protection products for use as stabilisers within cartons, recycling of edge protection products and anywhere these products are trimmed or cut.

Easy to Use - simply pull handle down

**Ergonomic Design** - Pig tail shape handle

**Clean cut** - Sharp Guillotine blades

**Safety First** - Cannot be used unless pin is removed

## **ADVANTAGES**

- The cardboard edge protector cutter can be fixed on a bench with clamps or be portable.
- Cuts edge protectors sizes up to max 100 x 100 x 10 mm.
- Comes with a safety pin to lock the cutter handle in place while not use.
- Ergonomic pig tail shape handle ensures easy cutting. Gentle on delicate edges and surfaces