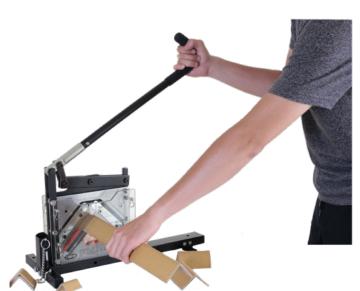

## **EDGE Board Cutter**

The Dura-Grip Edge Board Cutter is a safe way to cut and trim Cardboard Edge Boards to various lengths. It is easy to use simply put the board into the V-Shaped opening and pull the handle. The easily replaceable blades will give a clean guillotine cut to the board. Perfect for shippers who use various lengths of boards, framing companies, cutting edge protection products for use as stabilisers within cartons, recycling of edge protection products and anywhere these products are trimmed or cut.

Easy to Use - simply pull handle down

**Ergonomic Design** - Pig tail shape handle

**Clean cut** - Sharp Guillotine blades

**Safety First** - Cannot be used unless pin is removed

## **ADVANTAGES**

- The cardboard edge protector cutter can be fixed on a bench with clamps or be portable.
- Cuts edge protectors sizes up to max 100 x 100 x 10 mm.
- Comes with a safety pin to lock the cutter handle in place while not use.
- Ergonomic pig tail shape handle ensures easy cutting. Gentle on delicate edges and surfaces